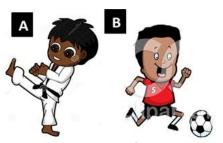

Karate vs Soccer

|        | Karate | Soccer | undecided |
|--------|--------|--------|-----------|
| female | 62%    | 31%    | 7%        |
| male   | 56%    | 42%    | 3%        |
| Total  | 59%    | 37%    | 5%        |