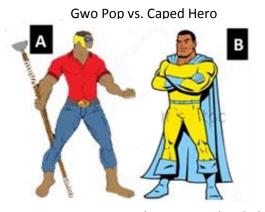

Gwo Pop: Gwo Pop beats Ti Pop hands down, and is also soundly preferred over the animal. However, note that Gwo Pop soundly loses to his caped skin-color equal and splits at an even 50/50 with the white non-caped equivalent. Also, note the divergence of boys and girls with the white equivalent and especially regarding the non-caped female hero (what if she had a cape?)

|        | _Gwo_Pop | Caped_Hero | undecided |
|--------|----------|------------|-----------|
| female | 24%      | 74%        | 2%        |
| male   | 39%      | 61%        | 0%        |
| Total  | 32%      | 67%        | 1%        |
|        |          |            |           |