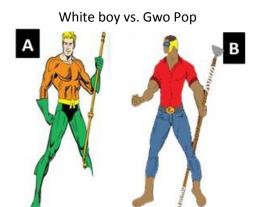

Gwo Pop: Gwo Pop beats Ti Pop hands down, and is also soundly preferred over the animal. However, note that Gwo Pop soundly loses to his caped skin-color equal and splits at an even 50/50 with the white non-caped equivalent. Also, note the divergence of boys and girls with the white equivalent and especially regarding the non-caped female hero (what if she had a cape?)

|        | White_boy | Gwo_Pop | undecided |
|--------|-----------|---------|-----------|
| female | 43%       | 55%     | 2%        |
| male   | 55%       | 43%     | 2%        |
| Total  | 49%       | 49%     | 2%        |
|        |           |         |           |