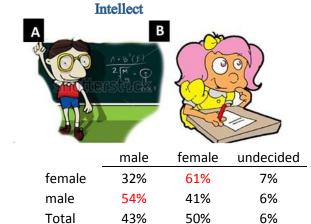

### Hero vs. Rap

|        | Hero | Rap | undecided |
|--------|------|-----|-----------|
| female | 58%  | 37% | 5%        |
| male   | 32%  | 67% | 1%        |
| Total  | 44%  | 53% | 3%        |

Brains: Intellect may be as or more important than any other dimension. Soccer outscored intellect with boys and by an even greater margin intellect outscored soccer with girls. Moreover, while we did not directly test the comparison, we can assume from the other results similar relationship in a comparison of rap to intellect. However, in later section we see that intellect, business, conservative style, well groomed rank high with both sexes, all suggestive of a strong preference for scholarship and conservative style.

Music vs. Intellect

|        | Music | Intellect | undecided |
|--------|-------|-----------|-----------|
| female | 33%   | 62%       | 5%        |
| male   | 32%   | 64%       | 4%        |
| Total  | 33%   | 63%       | 4%        |

Intellect vs. Athlete (soccer)

|        | Intellect | Sport | undecided |
|--------|-----------|-------|-----------|
| female | 58%       | 37%   | 5%        |
| male   | 32%       | 67%   | 1%        |
| Total  | 44%       | 53%   | 3%        |

Hero vs. Intellect

|        | Hero | Intellect | undecided |
|--------|------|-----------|-----------|
| female | 23%  | 74%       | 3%        |
| male   | 42%  | 56%       | 2%        |
| Total  | 33%  | 64%       | 2%        |