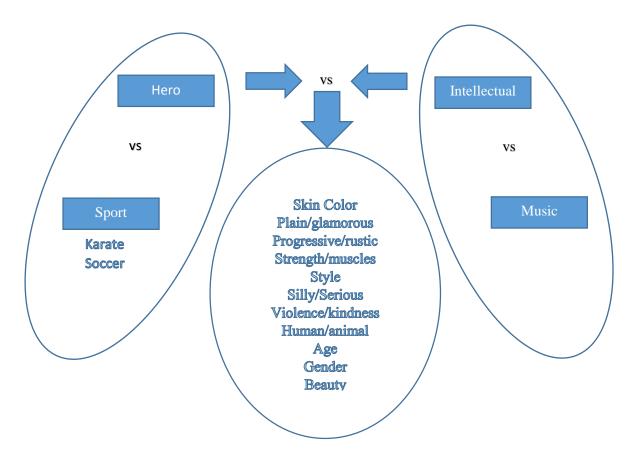

The survey instrument used paired comparisons of clipart representing different characteristics and dimension. Specifically, Skin color, gender, age, sports, animation, humanness, beauty, violence, intellectual inclination, musical interest, strength (muscular-ness), and style

### Conceptual Research Model for Icon Selection

| Table 1: Primary Dimensions Tested and Comparisons |                                     |           |  |
|----------------------------------------------------|-------------------------------------|-----------|--|
| Primary Dimensions                                 | Secondary Dimension and Comparisons | File Name |  |
| Root 4 Dimensions                                  | Sport vs. Hero                      | R1        |  |
| • Sport                                            | Music vs. Intellect                 | R2        |  |
| • Hero                                             | Sport vs. Music                     | R3        |  |
| Music                                              | Intellect vs. Sport                 | R4        |  |
| Intellect                                          | Hero vs. Music                      | R5        |  |
| • menece                                           | Hero vs. Intellect                  | R6        |  |
| Hero                                               | Skin color (black vs white)         | H1        |  |
|                                                    | Gender (female vs. male)            | H2        |  |
|                                                    | Age (young to old)                  | H3        |  |
|                                                    | Silly vs Serious                    | H4        |  |
|                                                    | Fat vs. Thin                        | H5        |  |
|                                                    | Animal vs. Human                    | H6        |  |
|                                                    | Intellect vs. Rasta Style           | H7        |  |
|                                                    | Fat vs. Thin                        | Н8        |  |
|                                                    | Strength vs Jackson Style           | Н9        |  |
|                                                    | Strength vs Cool_Smart              | H10       |  |
|                                                    | Protective vs. Violent              | H11       |  |
|                                                    | Skin color (black vs white)         | I1        |  |

| Table 1:           | Primary Dimensions Tested and Comparisons |           |
|--------------------|-------------------------------------------|-----------|
| Primary Dimensions | Secondary Dimension and Comparisons       | File Name |
| Intellectual       | Gender (male vs female)                   | 12        |
|                    | Age (young to old)                        | 13        |
|                    | Silly vs Serious                          | 14        |
|                    | Animal vs. human                          | 15        |
|                    | Cool vs. Serious                          | 16        |
| Sport              | Skin color (black vs white)               | S1        |
|                    | Gender (male vs. female)                  | S2        |
|                    | Age (young to old)                        | S3        |
|                    | Silly vs Serious                          | S4        |
|                    | Serious vs Silly                          | S4_1      |
|                    | Animal vs human                           | S5        |
|                    | Strength vs style                         | S6        |
|                    | Karate vs Soccer<br>Karate vs Rap         | S7<br>S8  |
| D.A.veia           | ,                                         |           |
| Music              | Skin color (white vs black)               | M1<br>M2  |
|                    | Gender (female vs. male) Age              | M3        |
|                    | Animal_silly vs human_serious             | M4        |
|                    | Cool: Shaggy vs. Clean                    | M5        |
|                    | Big Cool vs. Lean Clean                   | M6        |
| Beauty             | Skin color (white vs black)               | B1        |
| Beauty             | Gender (female vs male)                   | B2        |
|                    | Age (young to old)                        | В3        |
|                    | Diva vs. Princess                         | B4        |
|                    | Thin vs Big                               | B5        |
|                    | Sexy vs Granma                            | В6        |
|                    | Thin vs Big                               | В7        |
|                    | Strength vs. Sexy                         | B8        |
| Ti Pop & Gwo Pop   | Ti Pop vs Girl Rapper                     | TP1       |
|                    | Ti Pop vs Girl Hero                       | TP2       |
|                    | Michael Jackson vs Ti Pop                 | TP3       |
|                    | Ti Pop vs White Boy                       | TP4       |
|                    | Ti Tig vs. Ti Pop                         | TP5       |
|                    | Karate vs. Ti Pop                         | TP6       |
|                    | Gwo Pop vs. Black Chick                   | GP1       |
|                    | Gwo Pop vs Ti Pop                         | GP2       |
|                    | Gwo Pop vs. Animal Hero                   | GP3       |
|                    | Gwo Pop vs. Caped Hero                    | GP4       |
|                    | White boy vs. Gwo Pop                     | GP5       |