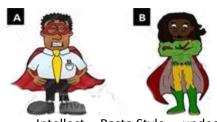

### Hero vs. Rap

|        | Hero | Rap | undecided |
|--------|------|-----|-----------|
| female | 58%  | 37% | 5%        |
| male   | 32%  | 67% | 1%        |
| Total  | 44%  | 53% | 3%        |

Brains: Intellect may be as or more important than any other dimension. Soccer outscored intellect with boys and by an even greater margin intellect outscored soccer with girls. Moreover, while we did not directly test the comparison, we can assume from the other results similar relationship in a comparison of rap to intellect. However, in later section we see that intellect, business, conservative style, well groomed rank high with both sexes, all suggestive of a strong preference for scholarship and conservative style.

Hero vs. Intellect

|        | Hero | Intellect | undecided |
|--------|------|-----------|-----------|
| female | 23%  | 74%       | 3%        |
| male   | 42%  | 56%       | 2%        |
| Total  | 33%  | 64%       | 2%        |