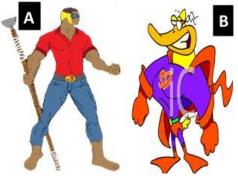

Gwo Pop: Gwo Pop beats Ti Pop hands down, and is also soundly preferred over the animal. However, note that Gwo Pop soundly loses to his caped skin-color equal and splits at an even 50/50 with the white non-caped equivalent. Also, note the divergence of boys and girls with the white equivalent and especially regarding the non-caped female hero (what if she had a cape?)

|        | _Gwo_Pop | п_Рор | unaeciaea |
|--------|----------|-------|-----------|
| female | 55%      | 38%   | 7%        |
| male   | 68%      | 31%   | 1%        |
| Total  | 61%      | 35%   | 4%        |