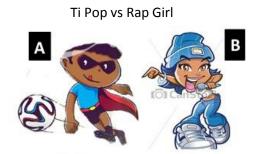

Ti Pop: MFK Ti Pop icon scored poorly against everyone, even the animal. Only in comparison to a female rapper, and in this case only with boys, did Ti Pop come out favored. Problems may include the mask (hides his eyes and makes him appear a thief), he appears mean (something respondents did not like in other icons) and, for girls, he is playing soccer. Note exceptional score on in favor of the Girl Hero.

|        | Ti Pop | Rap_Girl | undecided |
|--------|--------|----------|-----------|
| female | 28%    | 66%      | 6%        |
| male   | 52%    | 43%      | 5%        |
| Total  | 40%    | 54%      | 5%        |