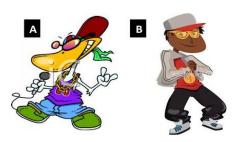

Style: Respondents significantly favored conservative over alternative (such as Rasta, Rap, or Grunge), and modern slightly over traditional and fairy tale. Similarly, as seen on the following page. they preferred serious over goofy or silly, smart-cool over strong-aggressive. Girls were particularly emphatic on these points, as in the case of finesse over strength and aggression. An exception is the M Jackson vs Hero Icon, which many respondents did not like for its suggestion of extreme black skin color.

### Intellect Rasta Style vs. Intellect Business

|        | Rasta | Business | undecided |
|--------|-------|----------|-----------|
| female | 45%   | 52%      | 3%        |
| male   | 35%   | 63%      | 2%        |
| Total  | 40%   | 58%      | 2%        |