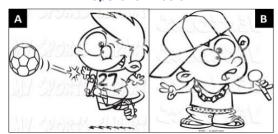

Ti Pop: MFK Ti Pop icon scored poorly against everyone, even the animal. Only in comparison to a female rapper, and in this case only with boys, did Ti Pop come out favored. Problems may include the mask (hides his eyes and makes him appear a thief), he appears mean (something respondents did not like in other icons) and, for girls, he is playing soccer. Note exceptional score on in favor of the Girl Hero.

|        | Ti Pop | Rap_Girl | undecided |
|--------|--------|----------|-----------|
| female | 28%    | 66%      | 6%        |
| male   | 52%    | 43%      | 5%        |
| Total  | 40%    | 54%      | 5%        |