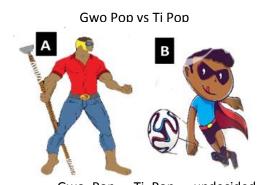

Ti Pop: MFK Ti Pop icon scored poorly against everyone, even the animal. Only in comparison to a female rapper, and in this case only with boys, did Ti Pop come out favored. Problems may include the mask (hides his eyes and makes him appear a thief), he appears mean (something respondents did not like in other icons) and, for girls, he is playing soccer. Note exceptional score on in favor of the Girl Hero.

|        | Ti_Pop | Hero Girl | undecided |
|--------|--------|-----------|-----------|
| female | 15%    | 84%       | 1%        |
| male   | 27%    | 72%       | 1%        |
| Total  | 21%    | 78%       | 1%        |