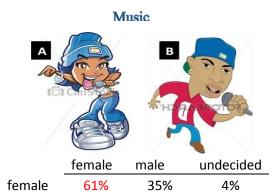

### RESULTS FOR CLIP-ART ICON COMPARISONS

Gender: Not surprisingly girls favor female icons and boys favor male icons. But the question is who is more willing to like the other. The data suggest boys: in every case boys were more inclined than girls to choose an icon of the opposite sex, sometimes by a large margin, as in the case of heroes below.

### Hero vs. Rap

|        | Hero | Rap | undecided |
|--------|------|-----|-----------|
| female | 58%  | 37% | 5%        |
| male   | 32%  | 67% | 1%        |
| Total  | 44%  | 53% | 3%        |

Brains: Intellect may be as or more important than any other dimension. Soccer outscored intellect with boys and by an even greater margin intellect outscored soccer with girls. Moreover, while we did not directly test the comparison, we can assume from the other results similar relationship in a comparison of rap to intellect. However, in later section we see that intellect, business, conservative style, well groomed rank high with both sexes, all suggestive of a strong preference for scholarship and conservative style.