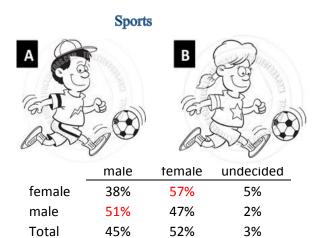

### RESULTS FOR CLIP-ART ICON COMPARISONS

Gender: Not surprisingly girls favor female icons and boys favor male icons. But the question is who is more willing to like the other. The data suggest boys: in every case boys were more inclined than girls to choose an icon of the opposite sex, sometimes by a large margin, as in the case of heroes below.

Karate vs Soccer

|        | Karate | Soccer | undecided |
|--------|--------|--------|-----------|
| female | 62%    | 31%    | 7%        |
| male   | 56%    | 42%    | 3%        |
| Total  | 59%    | 37%    | 5%        |