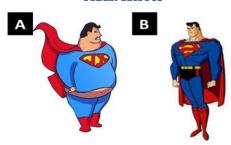

Gwo Pop: Gwo Pop beats Ti Pop hands down, and is also soundly preferred over the animal. However, note that Gwo Pop soundly loses to his caped skin-color equal and splits at an even 50/50 with the white non-caped equivalent. Also, note the divergence of boys and girls with the white equivalent and especially regarding the non-caped female hero (what if she had a cape?)

|        | _Gwo_Pop | Caped_Hero | undecided |
|--------|----------|------------|-----------|
| female | 24%      | 74%        | 2%        |
| male   | 39%      | 61%        | 0%        |
| Total  | 32%      | 67%        | 1%        |
|        |          |            |           |