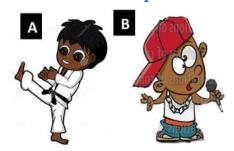

### Intellect vs. Rasta Style

|        | intellect | Rasta Style | unaeciaea |
|--------|-----------|-------------|-----------|
| female | 46%       | 41%         | 12%       |
| male   | 50%       | 46%         | 4%        |
| Total  | 48%       | 44%         | 8%        |