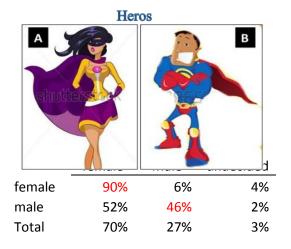

### RESULTS FOR CLIP-ART ICON COMPARISONS

Gender: Not surprisingly girls favor female icons and boys favor male icons. But the question is who is more willing to like the other. The data suggest boys: in every case boys were more inclined than girls to choose an icon of the opposite sex, sometimes by a large margin, as in the case of heroes below.

58%

47%

3%

3%

| Ве | eautv |
|----|-------|
| A  | В     |
| 1  |       |
|    | 3     |

|        | female | male | undecided |
|--------|--------|------|-----------|
| female | 73%    | 20%  | 7%        |
| male   | 25%    | 72%  | 4%        |
| Total  | 48%    | 47%  | 5%        |
|        |        |      |           |