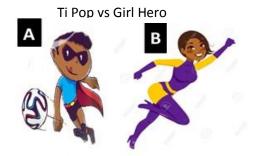

Ti Pop: MFK Ti Pop icon scored poorly against everyone, even the animal. Only in comparison to a female rapper, and in this case only with boys, did Ti Pop come out favored. Problems may include the mask (hides his eyes and makes him appear a thief), he appears mean (something respondents did not like in other icons) and, for girls, he is playing soccer. Note exceptional score on in favor of the Girl Hero.

|        | Ti_Pop | Hero Girl | undecided |
|--------|--------|-----------|-----------|
| female | 15%    | 84%       | 1%        |
| male   | 27%    | 72%       | 1%        |
| Total  | 21%    | 78%       | 1%        |