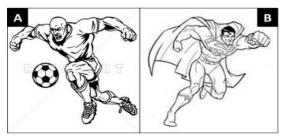

Sport vs. Hero

|        | Hero | Sport | undecided |
|--------|------|-------|-----------|
| female | 57%  | 37%   | 6%        |
| male   | 40%  | 59%   | 1%        |
| Total  | 48%  | 49%   | 3%        |

Hero vs. Intellect

|        | Hero | Intellect | undecided |
|--------|------|-----------|-----------|
| female | 23%  | 74%       | 3%        |
| male   | 42%  | 56%       | 2%        |
| Total  | 33%  | 64%       | 2%        |