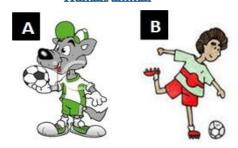

Soccer and Rap: Also not surprisingly, we found that boys like soccer and girls do not. But the finding comes with some surprises important to the evaluation of MFK mascot and their advertising approach. Girls dislike soccer even more than they dislike rap, an activity they consistently select against—unless the rapper is a female (see Gender). Another rather big surprise is that both girls and boys express a significant preference for karate, girls prefer it 2 to 1 over soccer.

Karate vs Soccer

|        | Karate | Soccer | undecided |
|--------|--------|--------|-----------|
| female | 62%    | 31%    | 7%        |
| male   | 56%    | 42%    | 3%        |
| Total  | 59%    | 37%    | 5%        |